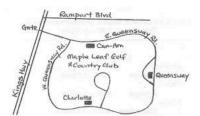

### MAPLE LEAF DANCES SQUARES AND ROUNDS >>> starting on Jan 10, 2025

Dances at a new location: Maple Leaf G&CC 2100 Kings Hwy, Punta Gorda FL, CanAm Hall

Dances every 2nd and 4th Friday of the month **3:00 to 5:00 pm** Mainstream and some Plus cost \$7.00 per person, singles are welcome

Caller: **Darrin Henry** cuer: **Judy Barnhill** Contact: Roger Friedmann at 941-624-0871