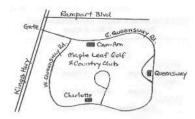

#### MAPLE LEAF DANCES SQUARES AND ROUNDS >>> starting on Jan 10, 2025

Dances at a new location: Maple Leaf G&CC 2100 Kings Hwy, Punta Gorda FL, CanAm Hall

Dances every 2nd and 4th Friday of the month 3:00 to 5:00 pm Mainstream and some Plus cost \$7.00 per person, singles are welcome