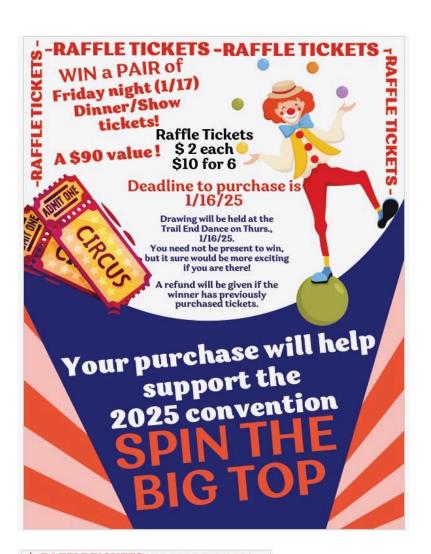

## -RAFFLE TICKETS -RAFFLE TICKETS -

70th Florida State Square and Round Pance Convention January 17-18, 2025 The Center at Peltona 1640 M.L.K. Blvd Peltona, FL 32725

| Last Name     | (Please Print) | Last Name (if differen |  |  |  |
|---------------|----------------|------------------------|--|--|--|
| First Name    | (Please Print) | First Name             |  |  |  |
| Address       | (Please Print) |                        |  |  |  |
| City, ST, Zip | (Please Print) |                        |  |  |  |
| Home (        | )              | Cell ( )               |  |  |  |

Email address (Please Print)

Please circle all levels you plan to participate in at the convention:

Squares: M P A Rounds: 2 3 4 5

## SPONSORED BY:

The Florida Federation of Square Dancers, the Round Dance Council of Florida and the Florida Callers Association HOSTED BY

The Florida Federation of Square Pancers

Today's Pate: / / 24 Shopping Cart

| Product                                                              | Qty     | X     | Price        | =        | Total |
|----------------------------------------------------------------------|---------|-------|--------------|----------|-------|
| All Weekend \$45 \$50 \$55                                           | r       | X     |              | =        |       |
| Weekender By 5/31 10/31 Later<br>(Fri eve & all Sat.) \$35 \$37 \$40 | 13      | X     |              | u        |       |
| Single Day onsite purchase ONLY                                      |         | X     | \$30         | =        |       |
| Pinner & Show                                                        |         | X     | \$ <b>45</b> | =        |       |
| Total Due                                                            |         |       |              |          |       |
| NSF or Returned Che                                                  | ck Fee: | \$35  |              |          |       |
| ayment Method                                                        | CASH    | <br>I | CHECK 3      | <b>‡</b> |       |

ayment Method CASH CHECK #\_\_\_\_\_\_

SCAN QR CODE TO

SCAN STATE TO S

Make checks payable to: 70th FSSPC Mail to: Jenny Green

108 Mound St Longwood, FL 32750

cheerfully processed until January 17, 2025.

For convention use only (NOTES): Pate Received: / / 2024