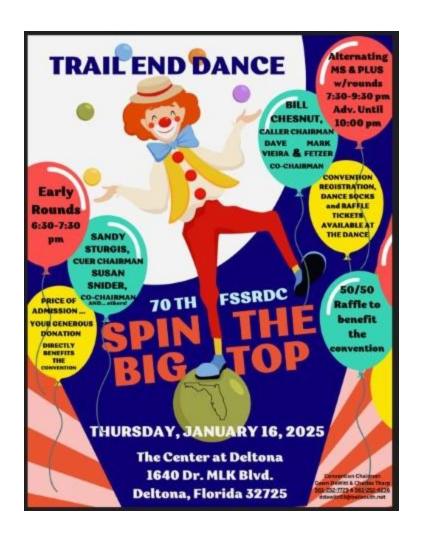

## -RAFFLE TICKETS -RAFFLE TICKETS -

70th Florida State Square and Round Pance Convention January 17-18, 2025 The Center at Peltona 1640 M.L.K. Blvd Peltona, FL 32725

| Last Name     | (Please Print) | Last Name (if differen |  |  |  |
|---------------|----------------|------------------------|--|--|--|
| First Name    | (Please Print) | First Name             |  |  |  |
| Address       | (Please Print) |                        |  |  |  |
| City, ST, Zip | (Please Print) |                        |  |  |  |
| Home (        | )              | Cell ( )               |  |  |  |

Email address (Please Print)

Please circle all levels you plan to participate in at the convention:

Squares: M P A Rounds: 2 3 4 5

## SPONSORED BY:

The Florida Federation of Square Dancers, the Round Dance Council of Florida and the Florida Callers Association HOSTED BY

The Florida Federation of Square Pancers

Today's Pate: / / 24 Shopping Cart

| Product                                                              | Qty     | X     | Price        | =        | Total |
|----------------------------------------------------------------------|---------|-------|--------------|----------|-------|
| All Weekend \$45 \$50 \$55                                           | r       | X     |              | =        |       |
| Weekender By 5/31 10/31 Later<br>(Fri eve & all Sat.) \$35 \$37 \$40 | 13      | X     |              | u        |       |
| Single Day onsite purchase ONLY                                      |         | X     | \$30         | =        |       |
| Pinner & Show                                                        |         | X     | \$ <b>45</b> | =        |       |
| Total Due                                                            |         |       |              |          |       |
| NSF or Returned Che                                                  | ck Fee: | \$35  |              |          |       |
| ayment Method                                                        | CASH    | <br>I | CHECK 3      | <b>‡</b> |       |

ayment Method CASH CHECK #\_\_\_\_\_\_

SCAN QR CODE TO

SCAN STATE TO S

Make checks payable to: 70th FSSPC Mail to: Jenny Green

108 Mound St Longwood, FL 32750

cheerfully processed until January 17, 2025.

For convention use only (NOTES): Pate Received: / / 2024