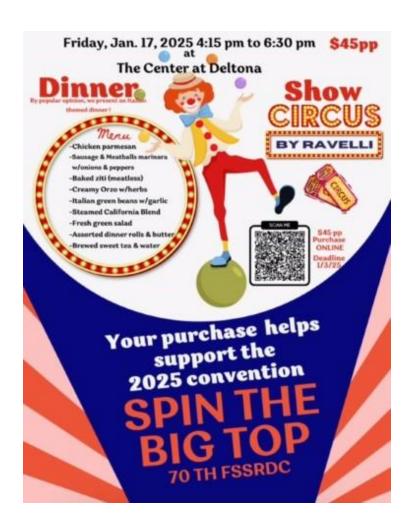

**Dance Conventions** 

FLORIDA

#### -RAFFLE TICKETS -RAFFLE TICKETS -

70th Florida State Square and Round Dance Convention January 17-18, 2025 The Center at Deltona 1640 M.L.K. Blvd Deltona, FL 32725

| Last Name       | (Please Print) | Last N  | lame lif different |
|-----------------|----------------|---------|--------------------|
| -<br>First Name | (Please Print) | First N | Name               |
| Address         | (Please Print) |         |                    |
| City, ST, Zip   | (Please Print) |         |                    |
| Home (          | )              | Cell    | )                  |
| Phone (area     | code)          |         |                    |