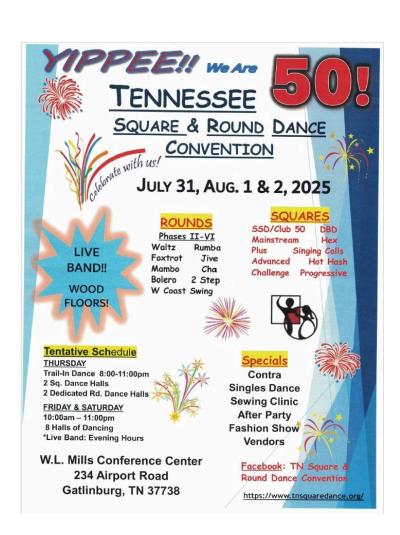

- Susan Wolford is starting a beginners' Round Dance class at Horizon, also Rumba and Cha Cha starting on January 7, 2025, flyer below
- Florida States Convention starting January 17, flyers below
- 50<sup>th</sup> Tennessee Square & Round Dance Convention August 2025, flyer below