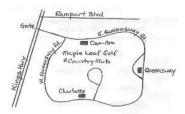

#### Maple Leaf Squares and Rounds Winter 2025

January 10 and 24

February 14 and 28

March 14 and 28

Location: Maple Leaf Golf and Country Club

2100 Kings Hwy, Port Charlotte, FL At the Can Am Hall

3:00 PM to 5:00 PM

Mainstream - Plus - Rounds - Lines

Caller: Darrin Henry Cuer: Judy Barnhill

Contact: Roger Friedmann 941-624-0871 r.friedmann97a)gmail.com

Sunday, January 12, 2025

1:30 Early Rounds

2:00-4:00 Squares & Rounds