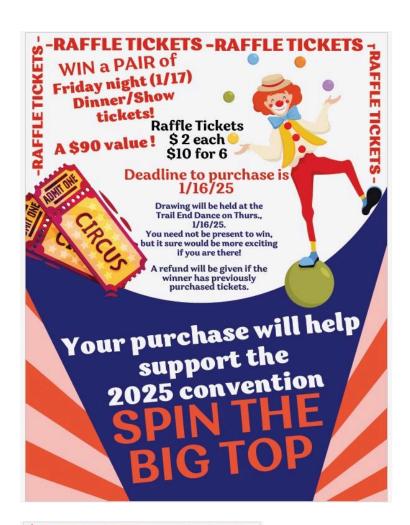

#### -RAFFLE TICKETS -RAFFLE TICKETS -

70th Florida State Square and Round Dance Convention January 17-18, 2025 The Center at Deltona 1640 M.L.K. Blvd Deltona, FL 32725

| Last Name       | (Please Print) | Last N  | lame lif different |
|-----------------|----------------|---------|--------------------|
| -<br>First Name | (Please Print) | First N | Name               |
| Address         | (Please Print) |         |                    |
| City, ST, Zip   | (Please Print) |         |                    |
| Home (          | )              | Cell    | )                  |
| Phone (area     | code)          |         |                    |