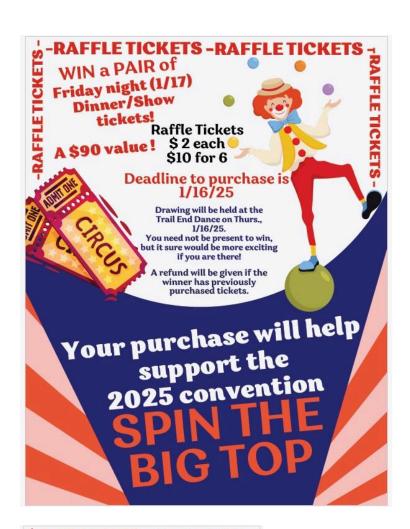

#### -RAFFLE TICKETS -RAFFLE TICKETS -

70th Florida State Square and Round Dance Convention January 17-18, 2025 The Center at Deltona 1640 M.L.K. Blvd Deltona, FL 32725

| First Name (Please Print) First Name  Address (Please Print)  City, ST, Zip (Please Print) | Last Name       | (Please Print) | Last N  | ame lif differen |
|--------------------------------------------------------------------------------------------|-----------------|----------------|---------|------------------|
|                                                                                            | -<br>First Name | (Please Print) | First N | lame             |
| City, ST, Zip (Please Print)                                                               | Address         | (Please Print) |         |                  |
|                                                                                            | City, ST, Zip   | (Please Print) |         |                  |
| Home ( ) Cell ( )                                                                          | Home (          | )              | Cell (  | )                |
| Phone (area code)                                                                          | Phone (area     | ode)           |         |                  |