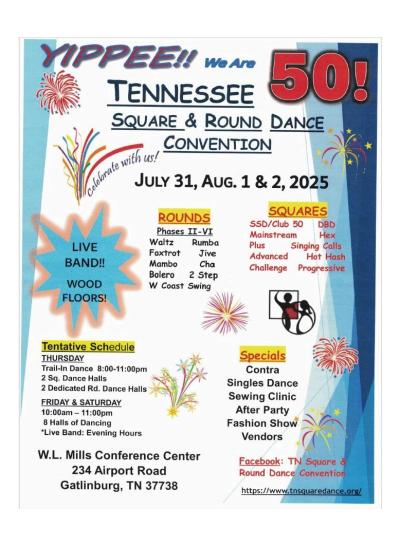

#### Looking ahead

- Happy Promenaders future dances February 23 and March 23 flyer below
- Maple Leaf Dance at the new location on January 24
- 50<sup>th</sup> Tennessee Square & Round Dance Convention August 2025, flyer below