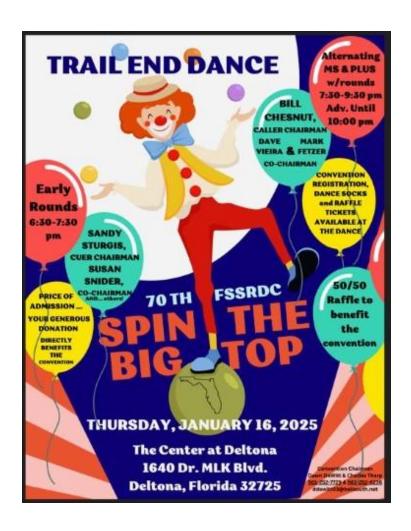

#### -RAFFLE TICKETS -RAFFLE TICKETS -

70th Florida State Square and Round Dance Convention January 17-18, 2025 The Center at Deltona 1640 M.L.K. Blvd Deltona, FL 32725

| First Name (Please Print) First Name  Address (Please Print)  City, ST, Zip (Please Print) | Last Name       | (Please Print) | Last N  | ame lif differen |
|--------------------------------------------------------------------------------------------|-----------------|----------------|---------|------------------|
|                                                                                            | -<br>First Name | (Please Print) | First N | lame             |
| City, ST, Zip (Please Print)                                                               | Address         | (Please Print) |         |                  |
|                                                                                            | City, ST, Zip   | (Please Print) |         |                  |
| Home ( ) Cell ( )                                                                          | Home (          | )              | Cell (  | )                |
| Phone (area code)                                                                          | Phone (area     | ode)           |         |                  |

#### SPONSORED BY:

The Florida Federation of Square Pancers, the Round Pance Council of Florida and the Florida Callers Association HOSTED BY:

The Florida Federation of Square Pancers

| Qty                                                                        | X                                              | Price                                                                    | =                                                                                            | Total                                                                                                               |
|----------------------------------------------------------------------------|------------------------------------------------|--------------------------------------------------------------------------|----------------------------------------------------------------------------------------------|---------------------------------------------------------------------------------------------------------------------|
|                                                                            | X                                              |                                                                          | =                                                                                            |                                                                                                                     |
|                                                                            | X                                              |                                                                          | u                                                                                            |                                                                                                                     |
|                                                                            | X                                              | \$30                                                                     | =                                                                                            |                                                                                                                     |
|                                                                            | X                                              | \$ <b>45</b>                                                             | =                                                                                            |                                                                                                                     |
|                                                                            |                                                |                                                                          |                                                                                              |                                                                                                                     |
| k Fee:                                                                     | \$35                                           |                                                                          |                                                                                              |                                                                                                                     |
|                                                                            |                                                |                                                                          |                                                                                              |                                                                                                                     |
| 70 <sup>th</sup> FSSPC<br>Jenny Green<br>108 Mound St<br>ongwood, FL 32750 |                                                |                                                                          | Refunds,<br>cheerfully<br>rocessed until<br>nuary 17, 2025                                   |                                                                                                                     |
| -                                                                          | k Fee:<br>CASH<br>hCREDI<br>704<br>Jenn<br>108 | X X X X X X K Fee: \$35 CASH **CREDIT CAR **TOTH FSSI Jenny Gre 108 Moun | X X X \$30 X \$45  k Fee: \$35  CASH CHECK = ** **CREDIT CARD (online 70** FSSDC Jenny Green | X =  X \$30 =  X \$45 =  K Fee: \$35  CASH CHECK # **CREDIT CARD (online part)  70th FSSPC Jenny Green 108 Mound St |