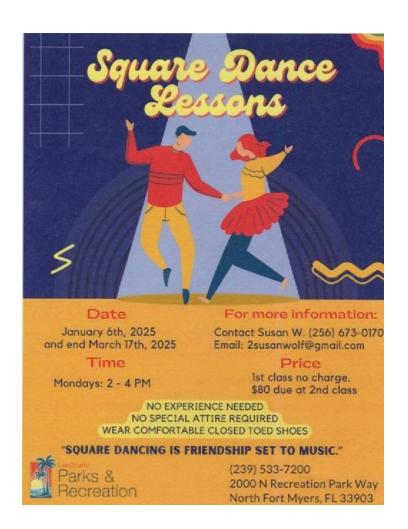

The original flyer for the **N. Ft. Myers beginner square dance lessons** stated that full payment of \$80.00 would be due at the second class. THIS HAS BEEN CHANGED! Each lesson can now be paid on each day that the class member attends at the rate of \$8.00 per class per dancer. Originally this was going to be a program offered by the N. Ft. Myers Rec Center but that is no longer the case. These are now lessons offered by the caller, Curt Braffet, so we were able to change the payment process.

Please pass this on to anyone who would be interested in taking square dance lessons in North Fort Myers. Even if they missed the 1st class, please come to this next class on Monday, January 13th, from 2:00 to 4:00 p.m.

#### NORTH FORT MYERS BEGINNERS SQUARE DANCE LESSONS

Time: 2:00 PM to 4: PM

Location: 2000 N Recreation Park Way, North Fort Myers, FL 33903

Price: \$8.00 per person per class

Caller: Curt Braffet

Contact: Susan Wolfort 256-673-0170 <u>2susanwolf@gmail.com</u>