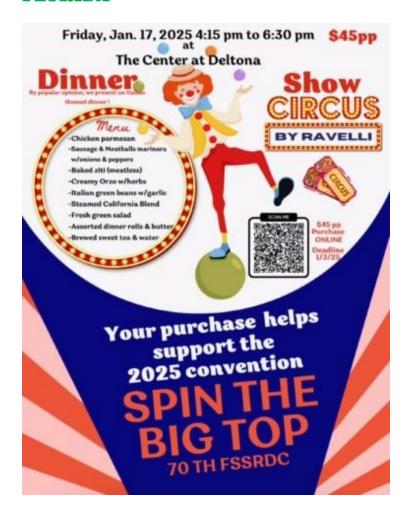

#### -RAFFLE TICKETS -RAFFLE TICKETS -

70th Florida State Square and Round Dance Convention January 17-18, 2025 The Center at Deltona 1640 M.L.K. Blvd Deltona, FL 32725

| First Name (Please Print) First Name  Address (Please Print)  City, ST, Zip (Please Print) | Last Name       | (Please Print) | Last N  | ame lif differen |
|--------------------------------------------------------------------------------------------|-----------------|----------------|---------|------------------|
|                                                                                            | -<br>First Name | (Please Print) | First N | lame             |
| City, ST, Zip (Please Print)                                                               | Address         | (Please Print) |         |                  |
|                                                                                            | City, ST, Zip   | (Please Print) |         |                  |
| Home ( ) Cell ( )                                                                          | Home (          | )              | Cell (  | )                |
| Phone (area code)                                                                          | Phone (area     | ode)           |         |                  |

#### SPONSORED BY:

The Florida Federation of Square Pancers, the Round Pance Council of Florida and the Florida Callers Association HOSTED BY:

The Florida Federation of Square Pancers

| Qty                                                                        | X                                              | Price                                                                    | =                                                                                            | Total                                                                                                               |
|----------------------------------------------------------------------------|------------------------------------------------|--------------------------------------------------------------------------|----------------------------------------------------------------------------------------------|---------------------------------------------------------------------------------------------------------------------|
|                                                                            | X                                              |                                                                          | =                                                                                            |                                                                                                                     |
|                                                                            | X                                              |                                                                          | u                                                                                            |                                                                                                                     |
|                                                                            | X                                              | \$30                                                                     | =                                                                                            |                                                                                                                     |
|                                                                            | X                                              | \$ <b>45</b>                                                             | =                                                                                            |                                                                                                                     |
|                                                                            |                                                |                                                                          |                                                                                              |                                                                                                                     |
| k Fee:                                                                     | \$35                                           |                                                                          |                                                                                              |                                                                                                                     |
|                                                                            |                                                |                                                                          |                                                                                              |                                                                                                                     |
| 70 <sup>th</sup> FSSPC<br>Jenny Green<br>108 Mound St<br>ongwood, FL 32750 |                                                |                                                                          | Refunds,<br>cheerfully<br>rocessed until<br>nuary 17, 2025                                   |                                                                                                                     |
| -                                                                          | k Fee:<br>CASH<br>hCREDI<br>704<br>Jenn<br>108 | X X X X X X K Fee: \$35 CASH **CREDIT CAR **TOTH FSSI Jenny Gre 108 Moun | X X X \$30 X \$45  k Fee: \$35  CASH CHECK = ** **CREDIT CARD (online 70** FSSDC Jenny Green | X =  X \$30 =  X \$45 =  K Fee: \$35  CASH CHECK # **CREDIT CARD (online part)  70th FSSPC Jenny Green 108 Mound St |