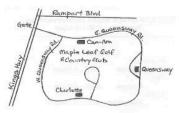

#### Friday January 24

MAPLE LEAF DANCES SQUARES AND ROUNDS >>> dancing today, January 24

Dances at a new location: Maple Leaf G&CC 2100 Kings Hwy, Punta Gorda FL, CanAm Hall

Dances every 2<sup>nd</sup> and 4th Friday of the month **3:00 to 5:00 pm** Mainstream and Plus cost \$7.00 per person, singles are welcome

### Maple Leaf Squares and Rounds Winter 2025

January 10 and 24

February 14 and 28

March 14 and 28

Location: Maple Leaf Golf and Country Club

2100 Kings Hwy, Port Charlotte, FL At the Can Am Hall

3:00 PM to 5:00 PM