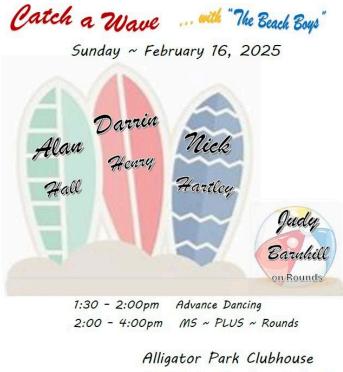

From: Roger Friedmann (r.friedmann97@gmail.com)

- To: r.friedmann97@gmail.com
- Bcc: dgramwebmaster@yahoo.com
- Date: Sunday, February 16, 2025 at 10:10 AM EST

Dear dancers,

This afternoon, Sunday, February 16, Beach Boys Dance.

6400 Taylor Rd - Punta Gorda FL

Information: 765-620-3813

\$8.00 per person

#### SWINGIN' GATORS SQUARES AND ROUND DANCES

Plus dances 10:00 am to 12:00 pm, casual dress (or pants), guest caller: Nick Hartley, Cuer: Judy Barnhill Location: Alligator Park, 6400 Taylor Road, Punta Gorda, FL 33950. Info: Dwayne Barnhill 606-302-1731