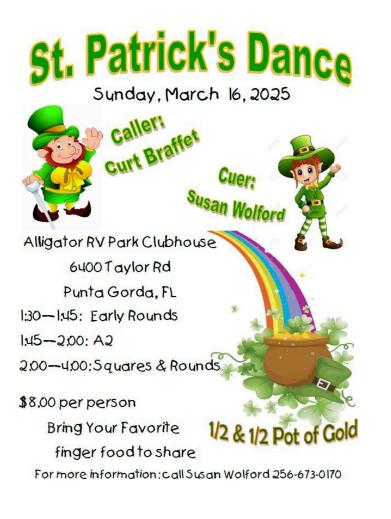

6400 Taylor Rd - Punta Gorda FL

Information: 765-620-3813

\$8.00 per person

#### SWINGIN' GATORS SQUARES AND ROUND DANCES

Plus dances 10:00 am to 12:00 pm, casual dress (or pants), guest caller: Nick Hartley, Cuer: Judy Barnhill Location: Alligator Park, 6400 Taylor Road, Punta Gorda, FL 33950. Info: Dwayne Barnhill 606-302-1731