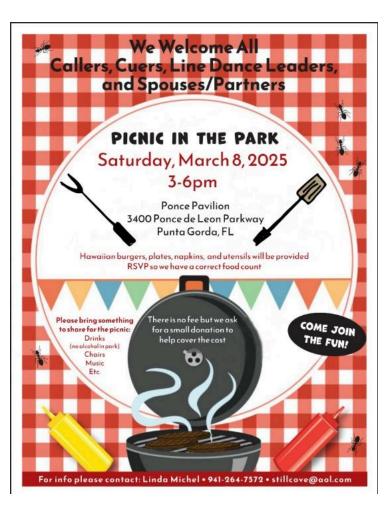

Avenue, Port Charlotte, Florida Time: 6:00 PM to 8:00 PM, \$8.00 per person per class, no partner required Caller: Ralph Peacock Contact: Susan Wolford 256-673-0170 or <u>2susanwolf@gmail.com</u>





# Saturday February 22





## **Sunday February 23**

# **HAPPY PROMENADERS DANCES RETURN FOR 2025**

Marjie Tobey's THREE Dances in Estero Return for Another Season!

DATES: Sundays, January 19, February 23, and March 23, 2025.

TIME: 2 pm to 4 pm.

LOCATION: Riverwoods Plantation, 4600 Robert E. Lee Blvd East, Estero.

MAINSTREAM and PLUS CALLERS: • Curt Brafett on January 19 and February 23. • Ralph Peacock on March 23.

CUER: Judy Barnhill.

INFORMATION: Sandra Schwartz at (203) 300-2418 or. sandra1813@ymail.com







Upcoming Events and Miscellaneous Announcements

**SPECIAL EVENT** 



# **SPECIAL DANCES**



# Maple Leaf Squares and Rounds Winter 2025

January 10 and 24



February 14 and 28

March 14 and 28

Location: Maple Leaf Golf and Country Club

2100 Kings Hwy, Port Charlotte, FL At the Can Am Hall

3:00 PM to 5:00 PM



Mainstream - Plus - Rounds - Lines

Caller: Darrin Henry Cuer: Judy Barnhill

Contact: Roger Friedmann 941-624-0871 r.friedmann9723gmail.com

Rampart Blvd Gata E. Quaensuare Can-Am 2 Maple Leaf Colf RCountry Glub ensuay (E) Charle



# **CLASSES**

PLUS level

Lessons / Workshop ~ Wednesdays ~



starting Feb 5 thru Mar 19 2025

6:00pm - 8:00pm

\* Opportunity for Mainstream dancers to expand their dancing knowledge to the next level

\* Opportunity for experienced PLUS dancers to reinforce their knowledge of key definitions and abilities to be