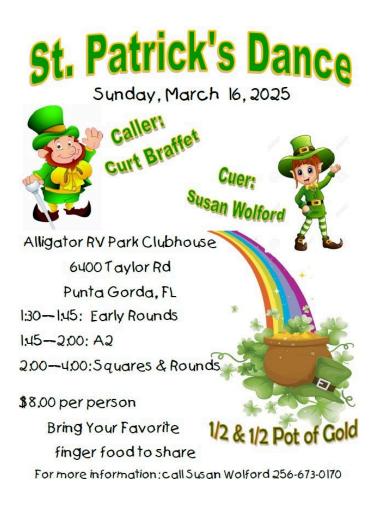

#### NORTH FORT MYERS BEGINNERS SQUARE DANCE LESSONS

Time: 2:00 PM to 4: PM Location: 2000 N Recreation Park Way, North Fort Myers, FL 33903 Price: \$8.00 per person per class Caller: Curt Braffet Contact: Susan Wolfort 256-673-0170 <u>2susanwolf@gmail.com</u>

#### SWINGIN' GATORS SQUARES AND ROUND DANCES

Plus dances 10:00 am to 12:00 pm, casual dress (or pants), guest caller: **Scotty Sharrer**, Cuer: **Judy Barnhill** Location: Alligator Park, 6400 Taylor Road, Punta Gorda, FL 33950. Info: Dwayne Barnhill 606-302-1731