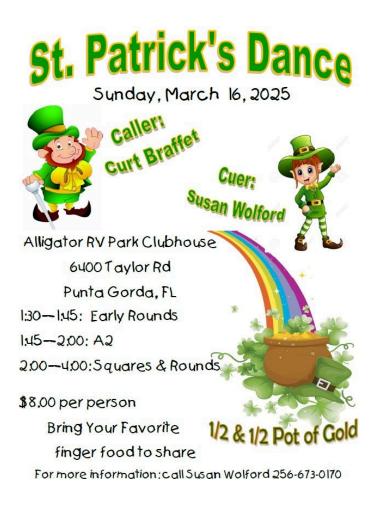

#### Looking ahead

- St Patrick's Dance on Sunday March 16, flyer below
- 50<sup>th</sup> Tennessee Square & Round Dance Convention August 2025, flyer below

#### NORTH FORT MYERS BEGINNERS SQUARE DANCE LESSONS

Time: 2:00 PM to 4: PM Location: 2000 N Recreation Park Way, North Fort Myers, FL 33903 Price: \$8.00 per person per class Caller: Curt Braffet Contact: Susan Wolfort 256-673-0170 2susanwolf@gmail.com