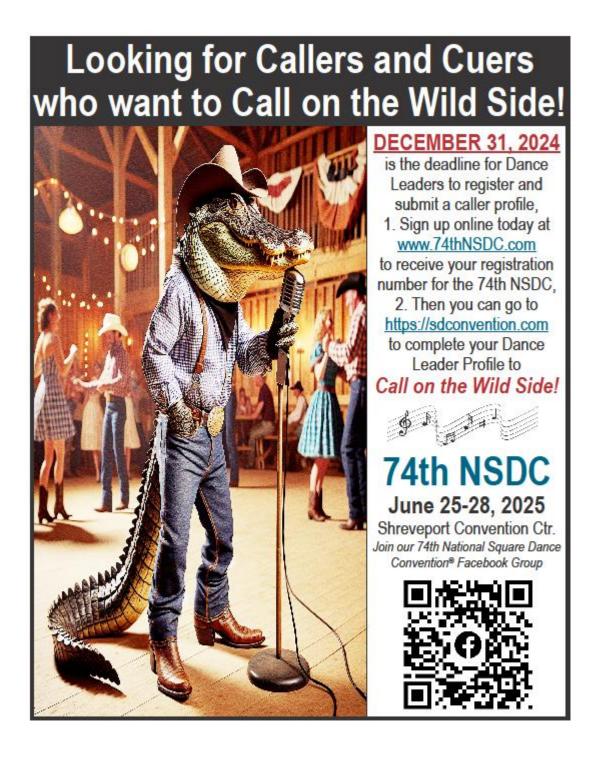

Florida always has a display at each convention in the "Showcase of Ideas". A picture of the display is also shown below.

Next year the 74'th NSDC will be held June 25-28, 2025 in Shreveport, Louisiana. The 74'th convention has been reminding everyone who is or wants to register to submit their Long Form Registrations ASAP to make their housing selection.

## National Square Dance Conventions

2024 06 26-29 - 73<sup>rd</sup> NSDC, Milwaukee, WI - https://73nsdc.com/

2025 06 25-28 - 74th USDC, Shreveport, LA - https://www.74nsdc.com/

2026 06 24-27 - 75<sup>th</sup> USDC, Waco, TX - https://75nsdctx.com/