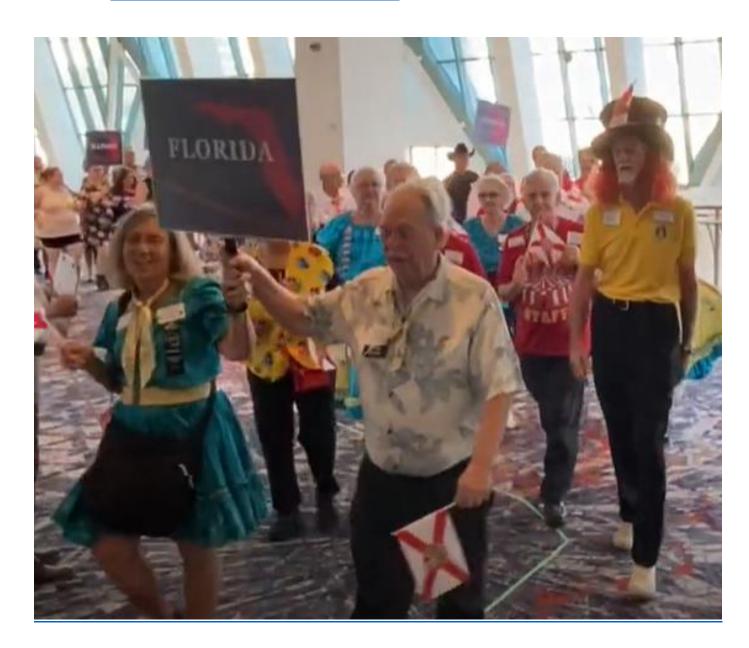

### **National Square Dance Conventions**

The 73'rd National Square Dance Convention was held June 26-29 at the Baird Center in Milwaukee, Wisconsin. Over 2,560 dancers participated with Florida represented by 84 dancers. In keeping with the "SPIN THE BIG TOP" circus theme of the upcoming Florida State Convention (January 17-18, 2025) a number of our convention committee representatives were seen wearing "Circus Staff" shirts! Our State Convention Circus theme was also evidenced in the March of States at the closing ceremony on Saturday June 29 – see the pictures below.

March of The States

Video 1: <a href="https://www.youtube.com/watch?v=iuInfF9KCtE">www.youtube.com/watch?v=iuInfF9KCtE</a>

March of The States

Video 2: <a href="https://www.youtube.com/watch?v=4UEbhDZn0VU">www.youtube.com/watch?v=4UEbhDZn0VU</a>