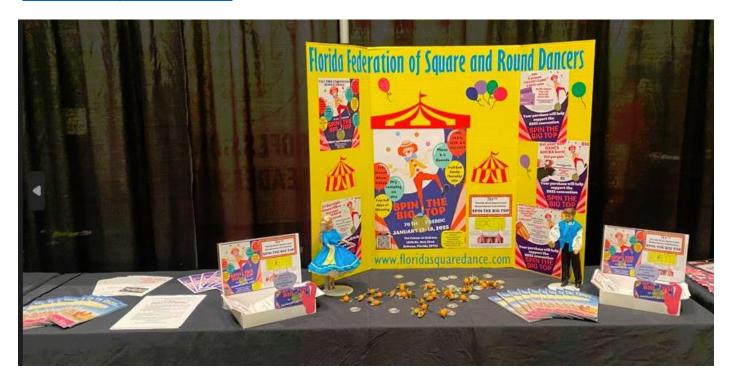

Florida always has a display at each convention in the "Showcase of Ideas". A picture of the display is also shown below.

Next year the 74'th NSDC will be held June 25-28, 2025 in Shreveport, Louisiana. The 74'th convention has been reminding everyone who is or wants to register to submit their Long Form Registrations ASAP to make their housing selection.

The 75'th "Diamond Jubilee" NSDC will be in Waco, Texas June 24-27, 2026.

The bid by Loveland, Colorado to host the 76'th NSDC was accepted – that convention will take place June 23-26, 2027.

73'rd NSDC Showcase of Ideas – Florida Display www.floridasquaredance.com