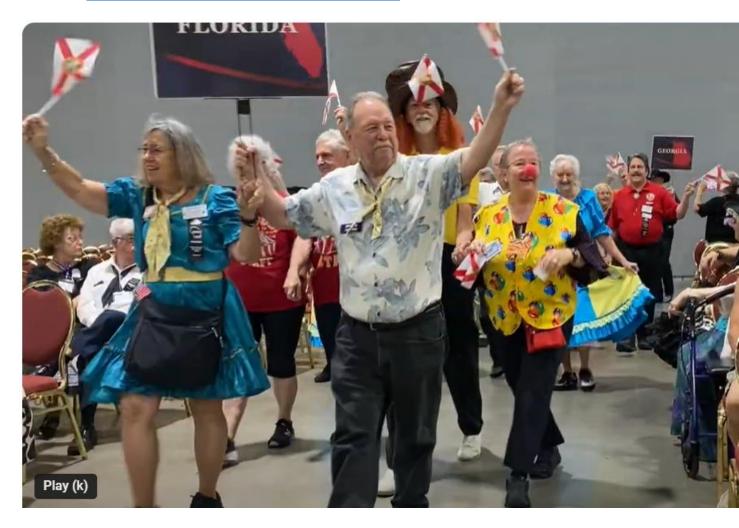

### **National Square Dance Conventions**

The 73'rd National Square Dance Convention was held June 26-29 at the Baird Center in Milwaukee, Wisconsin. Over 2,560 dancers participated with Florida represented by 84 dancers. In keeping with the "SPIN THE BIG TOP" circus theme of the upcoming Florida State Convention (January 17-18, 2025) a number of our convention committee representatives were seen wearing "Circus Staff" shirts! Our State Convention Circus theme was also evidenced in the March of States at the closing ceremony on Saturday June 29 – see the pictures below.

March of The States

Video 1: <a href="https://www.youtube.com/watch?v=iuInfF9KCtE">www.youtube.com/watch?v=iuInfF9KCtE</a>

March of The States

Video 2: <a href="https://www.youtube.com/watch?v=4UEbhDZn0VU">www.youtube.com/watch?v=4UEbhDZn0VU</a>