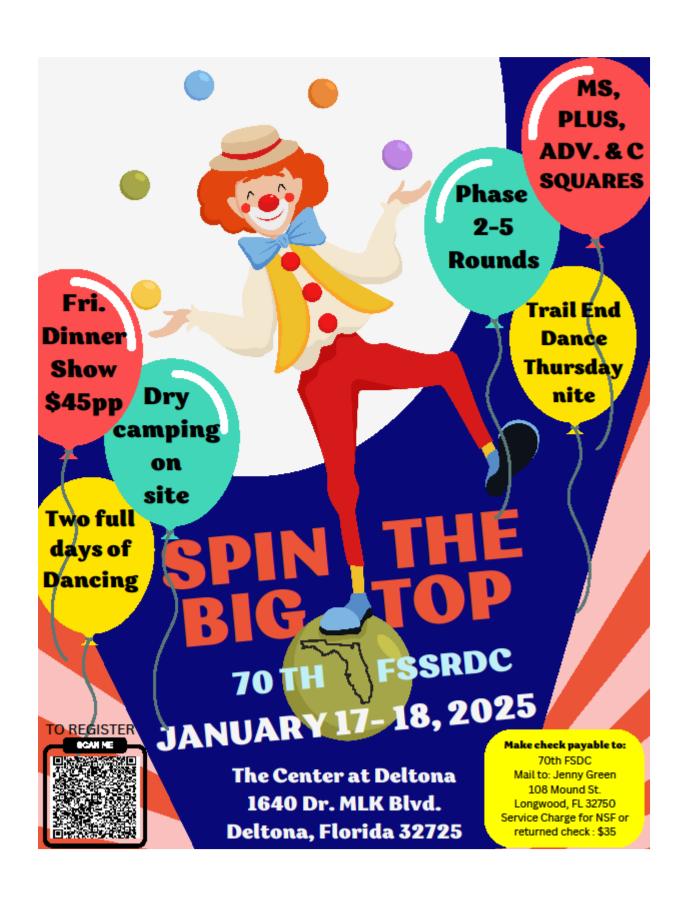

# From the President of Florida Callers Rod Barngrover

Hey all Fellow Callers, Cuers and Square Dancers, The Florida Square Dance Federation with the theme for the 70th FSSRDC Convention "Spin The Big Top" on January 17 and 18, 2025 is now 200 days away! As a reminder if you have not gotten your tickets yet don't delay for a great convention that will be spinning under the Big Top! With July 1st now here we are getting even closer to the Florida Callers Association Caller Clinic with 108 days before the exciting weekend arrives. So just to remind all the callers this year's clinic runs from October 17, 18 and 19, 2024 and will be held at The Villages with Kip Garvey, a caller from California being the clinician for the weekend. The weekend closes out at the FCA Callers Clinic with the Plus Dance with

Please register for the Florida Convention at the Deltona Center in January. Dawn DeWitt and Charles Tharp can still use some volunteers to help make "Spin The Bid Top" the best it can be.

There will be another Benefit Dance in Wildwood on November 9, 2024 with Sandy Sturgis (cuer) and Dave Vieira(caller) Please plan to come and have a great time! We still need a chairman(s) for the 2026 State Convention! Don't be shy! Step up and get a head start! You still have a year and a half to put it together!

### **National Square Dance Conventions**

The 73'rd National Square Dance Convention was held June 26-29 at the Baird Center in Milwaukee, Wisconsin. Over 2,560 dancers participated with Florida represented by 84 dancers. In keeping with the "SPIN THE BIG TOP" circus theme of the upcoming Florida State Convention (January 17-18, 2025) a number of our convention committee representatives were seen wearing "Circus Staff" shirts! Our State Convention Circus theme was also evidenced in the March of States at the closing ceremony on Saturday June 29 – see the pictures below.