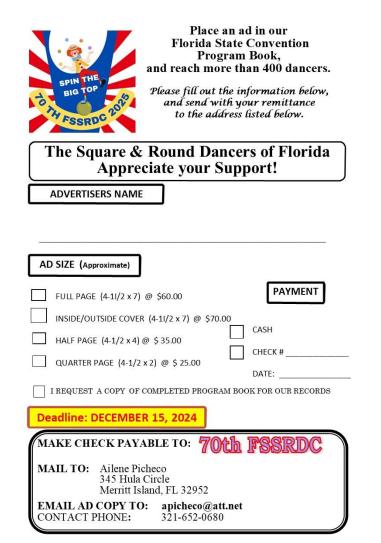

# Florida State Convention

2025 01 17-18 - 70<sup>th</sup> Florida State Convention, Deltona, FL - https://www.dancergram.com/aa-FWS/convention/index.html/