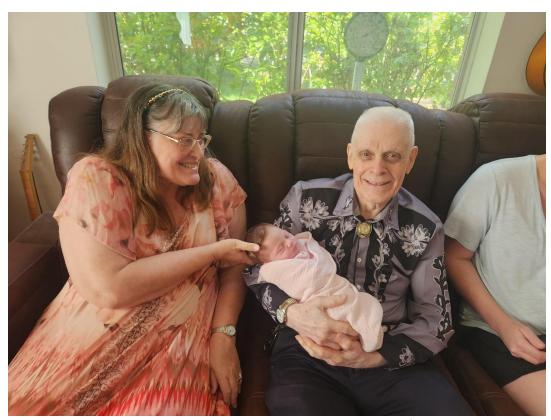

Ava River Moody was born on the Fourth of July, and is now a very healthy and robust three month old.

Lon Ligon, founder of the Grand Squares, continues to be active. He calls at least one tip every week, and continues to dance, but seems to have embraced retirement. Lon is a new Great "Poppu" and is proud of the newest addition to his family.

Lon, a life long musician and an avid guitarist, has already bought Ava two guitars! This girl is destined to follow in her Great "Poppu's" footsteps.