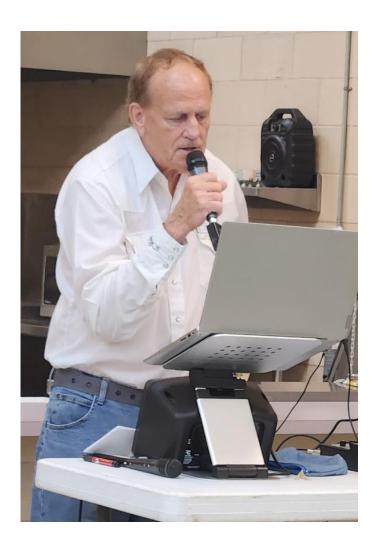

# **Callers Clinic at The Villages**

I attended the callers school given by Kip Carvey on the17-19 of October. As a former caller this was interesting in regard to how things have changed since I was calling in the 1980;s The instructor was Kip Garvey. Kip Garvey began calling as a teenager in 1960. Initially he was club Caller for a teen square dance club in Andover, Massachusetts. He soon began calling for many local New England square dance clubs. Calling for several teen and adult clubs over the years, Kip has taught dancers every year since 1960. Kip has called in 48 States, England, Holland, Germany, Austria, Japan and China. He has been a featured caller in nearly every major square dance festival across the United States and was a principle Caller at the World Square Dance Convention for several years... This is something that all the Florida callers attend about every other year. This is done to make sure that all the Florida callers continue to learn to make our dancing enjoyable no matter where you dance in Florida

**Kip Garvey** 

Lloyd\* & Ruth\* McKenrick

The dance on Saturday was a lively and fun affair with over 6 squares in attendance. Kip kept all the squares dancing with his unique dance moves.

**United Square Dancers of America (USDA)** 