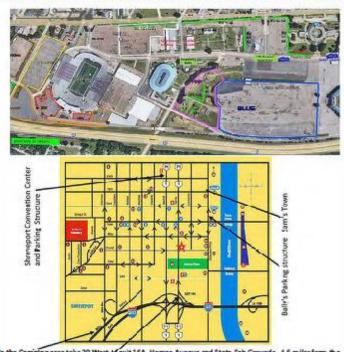

Once a year, all our NSDCA clubs gather for an International Camporee. Our next Camporee will be in Shreveport,

Louisiana, June 19, 20 & 21 2025. If you are planning to attend the NSD Convention in Shreveport, La. we invite you to come and party with us the week before the convention. Our camporee is being held at the Shreveport Fairgrounds which is also the NSDC campers venue and you may stay camped at the same place throughout both events. This will allow you time to tour the area and relax between these two great events. Our camping weekends and Camporees are not limited to campers, you are welcome to stay at a motel/hotel and attend the events. Please consider attending one of these fun