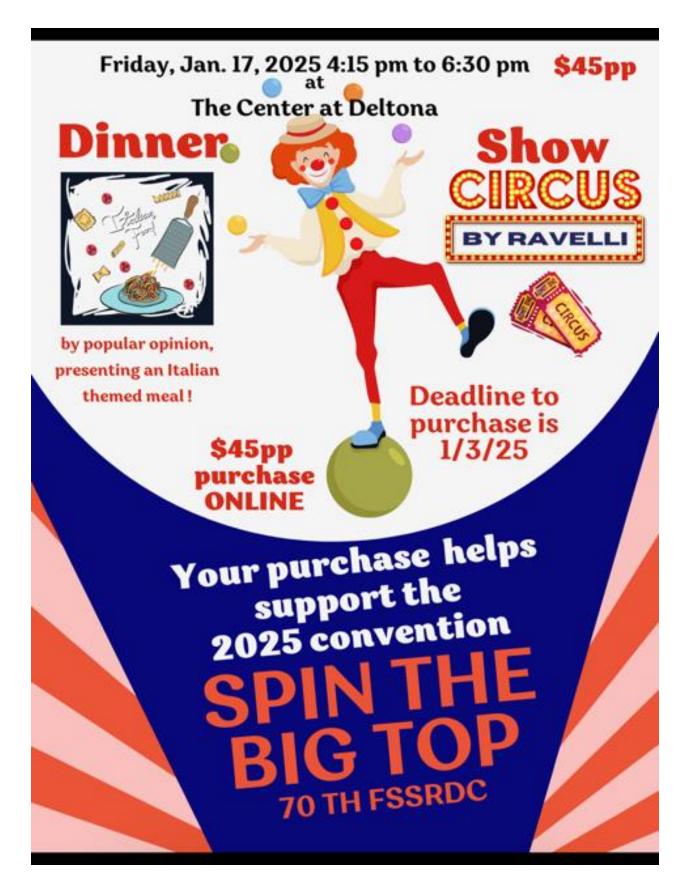

Make your reservations for the "Spin the Big Top" State Convention! Time is approaching and we have a great dinner and circus act on Friday night! You won't want to miss that. You can dance Thursday night at the Trail End dance and then all day Friday and Saturday with some of your favorite callers and cuers and the best part is you can meet some "old" friends and share.