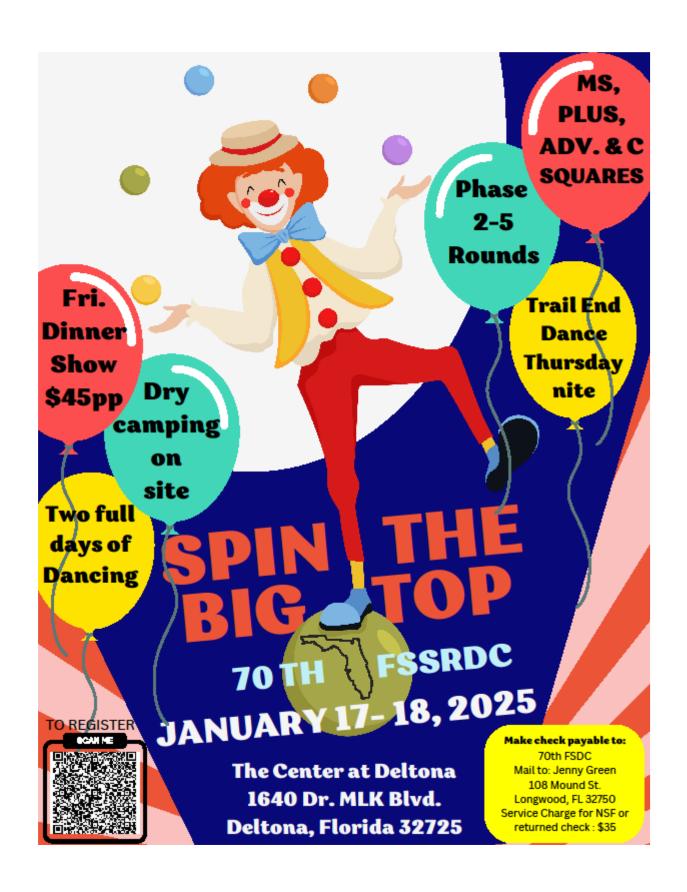

# From the President of Florida Callers Rod Barngrover

Howdy All Fellow Callers, Cuers and Square Dancers, this may seem strange but in the publication world stories are written well before your current issue arrives in your email box. So, this message is being written up before the actual Florida Callers Association Caller Clinic that was held the weekend of October 17- 19, 2024. All the details of the clinic and the new FCA officers that will be voted into office for the FCA is actually after the publication of this message so for this November issue I will leave you all in suspense! Your next FCA President will introduce himself and the new officers in your December 2024 message! The planning for the Florida Square Dance Federation continues as we are now 77 days away from the 70th FSSRDC Convention "Spin The Big Top" on January 17 and 18, 2025. The next Convention Benefit Dance will be on November 9, 2024, from 4:00 to 8:00 pm at the Wildwood Community Center, 6500 Powell Rd., Wildwood, Florida. With the month of November, we are now officially in the fall months with all the comfort foods and lots of dancing with the dancers who are now arriving back to Florida to enjoy our fall and winter months. With all the food we eat in November it is a great time to be at more of the dances and get your friends to join the new classes in your area. Let's all keep those affected by Hurricane Helene in our thoughts and prayers. Since this is the month of "Thanks" I want to say thank you to all of the dancers and callers that have supported me during my time as your Florida Caller's President and I know that you all will be there in full support of our next FCA President and the new officers. Again, I want to thank you all for the "Extra Mile" award that you presented me with back in January 2024. It has been a pleasure continuing the promotion of Square Dancing to all those involved as we continue to share our square dance family with others. As always be safe out there as we continue thru 2024 which continues to "zoom" by. Remember wherever you are dancing smile and help to "motivate" and encourage the new students and the other dancers as well as we continue to "promenade and yellowrock" this November with all our square dance family. With that said this is the last FCA President's message from yours truly Rod Barngrover as my term is now over and I pass the microphone and gavel to the next FCA president and this cowboy rides away to another square dance. Rod Barngrover,

Make your reservations for the "Spin the Big Top" State Convention! Time is approaching and we have a great dinner and circus act on Friday night! You won't want to miss that. You can dance Thursday night at the Trail End dance and then all day Friday and Saturday with some of your favorite callers and cuers and the best part is you can meet some "old" friends and share.

# Florida State Convention

2025 01 17-18 - 70<sup>th</sup> Florida State Convention, Deltona, FL - https://www.dancergram.com/aa-FWS/convention/index.html/