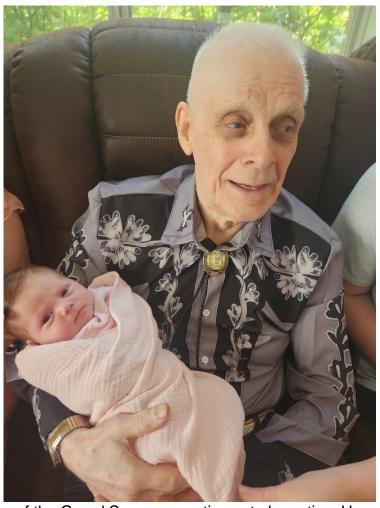

Ava River Moody was born on the Fourth of July, and is now a very healthy and robust three month old.

Lon Ligon, founder of the Grand Squares, continues to be active. He calls at least one tip every week, and continues to dance, but seems to have embraced retirement. Lon is a new Great "Poppu" and is proud of the newest addition to his family.

Lon, a life long musician and an avid guitarist, has already bought Ava two guitars! This girl is destined to follow in her Great "Poppu's" footsteps.