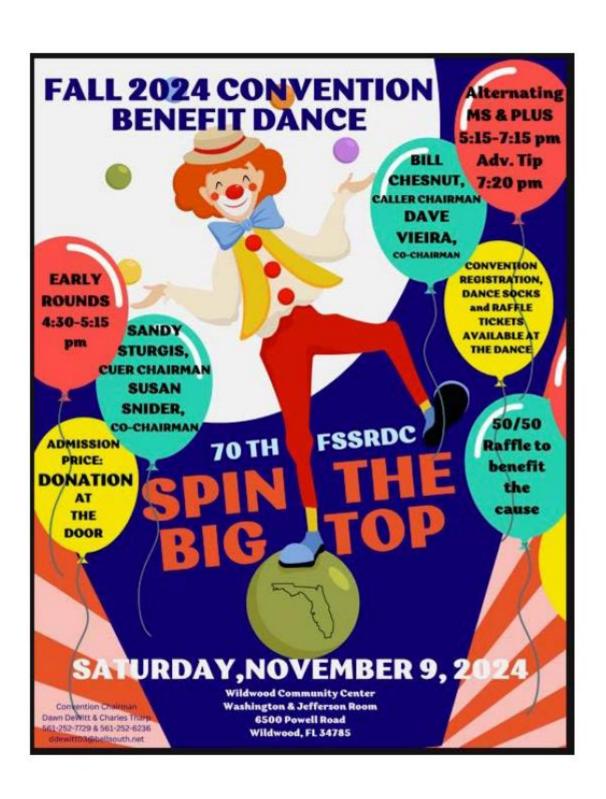

# From the President of Florida Callers Rod Barngrover

Howdy All Fellow Callers, Cuers and Square Dancers, this may seem strange but in the publication world stories are written well before your current issue arrives in your email box. So, this message is being written up before the actual Florida Callers Association Caller Clinic that was held the weekend of October 17- 19, 2024. All the details of the clinic and the new FCA officers that will be voted into office for the FCA is actually after the publication of this message so for this November issue I will leave you all in suspense! Your next FCA President will introduce himself and the new officers in your December 2024 message! The planning for the Florida Square Dance Federation continues as we are now 77 days away from the 70th FSSRDC Convention "Spin The Big Top" on January 17 and 18, 2025. The next Convention Benefit Dance will be on November 9, 2024, from 4:00 to 8:00 pm at the Wildwood Community Center, 6500 Powell Rd., Wildwood, Florida. With the month of November, we are now officially in the fall months with all the comfort foods and lots of dancing with the dancers who are now arriving back to Florida to enjoy our fall and winter months. With all the food we eat in November it is a great time to be at more of the dances and get your friends to join the new classes in your area. Let's all keep those affected by Hurricane Helene in our thoughts and prayers. Since this is the month of "Thanks" I want to say thank you to all of the dancers and callers that have supported me during my time as your Florida Caller's President and I know that you all will be there in full support of our next FCA President and the new officers. Again, I want to thank you all for the "Extra Mile" award that you presented me with back in January 2024. It has been a pleasure continuing the promotion of Square Dancing to all those involved as we continue to share our square dance family with others. As always be safe out there as we continue thru 2024 which continues to "zoom" by. Remember wherever you are dancing smile and help to "motivate" and encourage the new students and the other dancers as well as we continue to "promenade and yellowrock" this November with all our square dance family. With that said this is the last FCA President's message from yours truly Rod Barngrover as my term is now over and I pass the microphone and gavel to the next FCA president and this cowboy rides away to another square dance. Rod Barngrover,

Don't forget to come to the next State Convention Benefit dance which will be held in Wildwood on November 9th from 4 to 7. We need you all to come!

There are other important dances, too! Check your newsletters for times and places.

Make your reservations for the "Spin the Big Top" State Convention! Time is approaching and we have a great dinner and circus act on Friday night! You won't want to miss that. You can dance Thursday night at the Trail End dance and then all day Friday and Saturday with some of your favorite callers and cuers and the best part is you can meet some "old" friends and share.

Dawn and Charles, Convention Chairs may need some last minute help so if you have a free hand don't forget to reach out to them.

There are some 2-day weekend dances coming up. Northeast - 70th Fall Festival, Nov. 1 and 2 in Jacksonville Strawberry Fall Fest, Nov. 15 and 16 in Plant City.