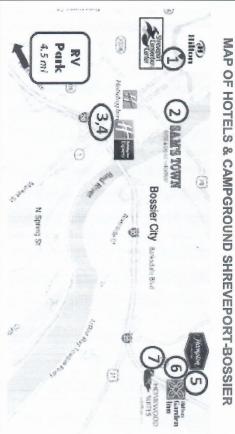

Once a year, all our NSDCA clubs gather for an International Camporee. Our next Camporee will be in Shreveport,

Louisiana, June 19, 20 & 21 2025. If you are planning to attend the NSD Convention in Shreveport, La. we invite you to come and party with us the week before the convention. Our camporee is being held at the Shreveport Fairgrounds which is also the NSDC campers venue and you may stay camped at the same place throughout both events. This will allow you time to tour the area and relax between these two great events. Our camping weekends and Camporees are not limited to campers, you are welcome to stay at a motel/hotel and attend the events. Please consider attending one of these fun