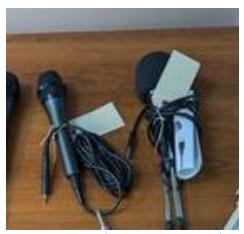

V-Tech VT-1040, 600 Ohm microphone, XLR (as is, not tested) \$15

Contact: <u>DEEHORNBY@YAHOO.COM</u> for arrangements, shipping not included

Microphones (as is, not tested)

Left to right:

Unknown Mic with 1/4" and 1/8" plug, \$10 Unknown Mic with desktop tri-pod, \$10