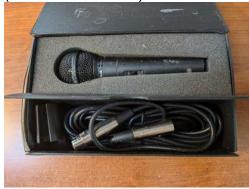

Sennheiser XSW 1-835A wireless microphone, BRAND NEW STILL IN SEALED WRAP \$200 FIRM

<u>C</u>ontact: <u>DEEHORNBY@YAHOO.COM</u> for arrangements, shipping not included

(OPEN BOX VIEW) Sennheiser XSW 1-835A