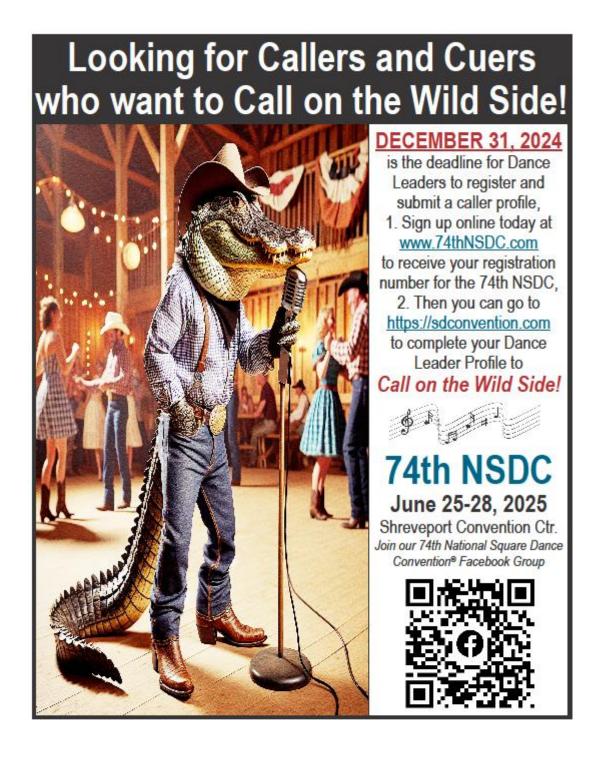

# National Square Dance Conventions

2024 06 26-29 - 73rd NSDC, Milwaukee, WI - https://73nsdc.com/

2025 06 25-28 - 74th USDC, Shreveport, LA - https://www.74nsdc.com/

2026 06 24-27 - 75th USDC, Waco, TX - https://75nsdctx.com/