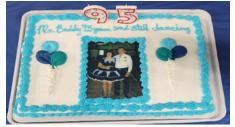

On May 19<sup>th</sup>, the family of Buddy Andrews had a 95<sup>th</sup> birthday party for him. It was all arranged by his caretaker, Patricia Thomas. Buddy was a long time

caller for Seaside Squares. He was instrumental in the formation of the club and in building our present facility. Thank you Buddy!! There was a nice crowd of square dancers from several clubs, as well as fellow callers, that came to wish Buddy a very happy 95<sup>th</sup> birthday. Our caller for the evening, Ted

Kennedy, encouraged Buddy to call a tip, so his family could hear him call. He also enjoyed dancing to Ted Kennedy. Special thanks to Patricia for setting this up and inviting our club to participate.