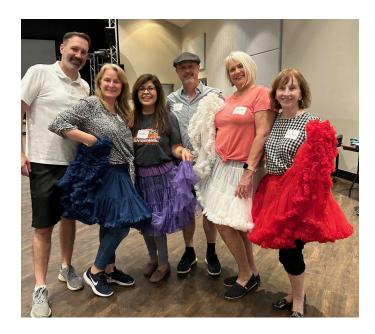

Helen and Ken Crowe along with Deb and John Luzny attended Nick Hartley's Plus workshop in Pensacola. They really enjoyed it and they're definitely ready to practice what they've learned!

Mary and Jim Riley decorated the hall in a patriotic theme. The McClendons helped and other members helped take down the previous decorations so it was a real team effort. Deb and John Luzny were able to help Jon Kern stabilize an air conditioning unit so teamwork is always a plus!

Wow! We were able to reclaim our banner from our Niceville friends, Agape Squares! We had a super dance with Ted Kennedy!

The Blue and White was so much fun and it is always so nice to all be together. Darryl McMillon and Sandy Sturgis are always so energetic and they make sure we all have a great time! We thank all of you for coming to that dance. We're including a couple of pictures from it.