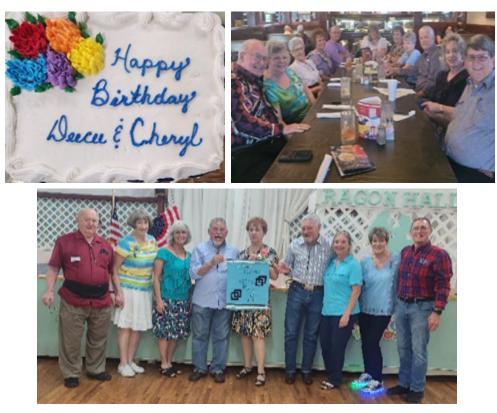

We started off April by celebrating Cheryl & Deecee's birthdays. Several dancers are at Ruby Tuesday's before dancing. We enjoyed having Agape Squares dance with us on the 28<sup>th</sup>, even though they took our travel banner. The fun begins!

Wow! We were able to reclaim our banner from our Niceville friends, Agape Squares! We had a super dance with Ted Kennedy!

The Blue and White was so much fun and it is always so nice to all be together. Darryl McMillon and Sandy Sturgis are always so energetic and they make sure we all have a great time! We thank all of you for coming to that dance. We're including a couple of pictures from it.