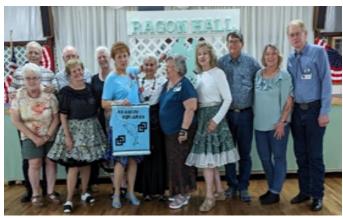

# AGAPE SQUARES

We are just back from the 72nd National Square Dance Convention. There were over 2,000 dancers coming from several countries and every state except Wyoming. Agape Squares showed up and had a great time!

Some great pictures are posted on our Agape Facebook page. Hope you will take a look and keep an eye on the page for updates on callers, closings and of course, pictures of our dancers.

We are happy to say that we graduated 11 + 3 review and returned to square dance on May 1....WooHoo! Thank you Swinging Squares for the visit to retrieve your banner and support our new dancers. It was a fun evening. (pic)